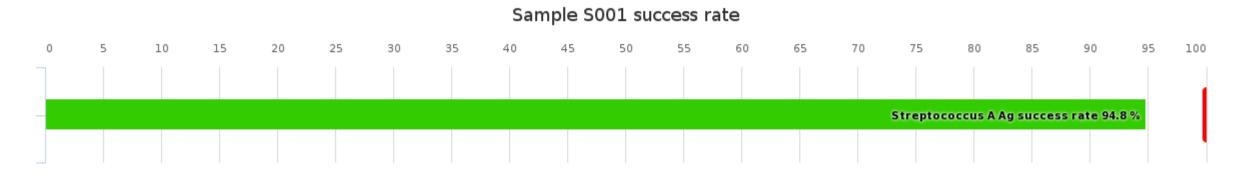

### Overall success rate by samples

Copyright © Labquality Oy

XXXX

Sample S001

| Sample S001 results | Responded          | Own score | Max score | Own success rate | Difference | AVR success rate | Count |
|---------------------|--------------------|-----------|-----------|------------------|------------|------------------|-------|
|                     | Streptococcus A Ag | 2         | 2         | 100 %            | 5.2 %      | 94.8 %           | 534   |
| Total:              |                    | 2         | 2         | 100 %            | 5.2 %      | 94.8 %           | 534   |

### Overall success rate by samples

| Other    | 100 %  |
|----------|--------|
| Average: | 97.6 % |

Copyright © Labquality Oy

Sample S001

| Sample S001 results | Responded          | AVR success rate | Count |
|---------------------|--------------------|------------------|-------|
|                     | Streptococcus A Ag | 94.8 %           | 534   |
| Total:              |                    | 94.8 %           | 534   |