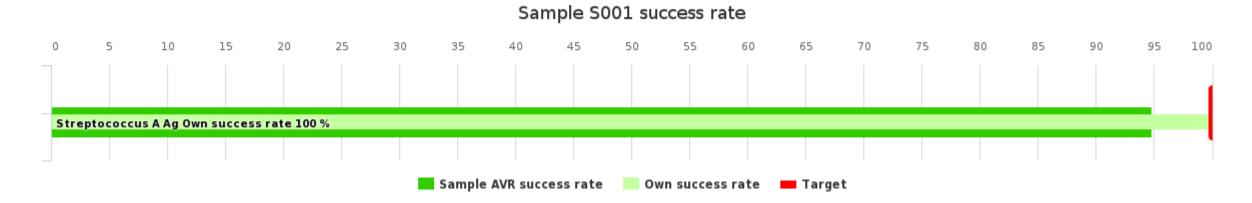

### Overall success rate by samples

Copyright © Labquality Oy

XXXX

Sample S001

| Sample S001 results | Responded          | Own score | Max score | Own success rate | Difference | AVR success rate | Count |
|---------------------|--------------------|-----------|-----------|------------------|------------|------------------|-------|
|                     | Streptococcus A Ag | 2         | 2         | 100 %            | 5.2 %      | 94.8 %           | 534   |
| Total:              |                    | 2         | 2         | 100 %            | 5.2 %      | 94.8 %           | 534   |

Sample S001 Streptococcus A Ag

🔜 Negative 🛛 🔜 Weak positive 📃 Positive

### **STREPTOCOCCUS A AG**

| Profession              | AVR success rate |
|-------------------------|------------------|
| Laboratory professional | 96.3 %           |
| Nursing                 | 93 %             |
| Assisting personnel     | 100 %            |
| Doctor                  | 100 %            |
| Other                   | 100 %            |
| Total:                  | 94.8 %           |