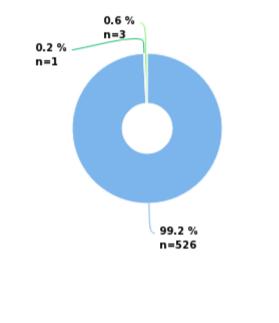

| Result        | Result count |
|---------------|--------------|
| Negative      | 526          |
| Weak positive | 1            |
| Positive      | 3            |
| Total:        | 530          |

Copyright © Labquality Oy