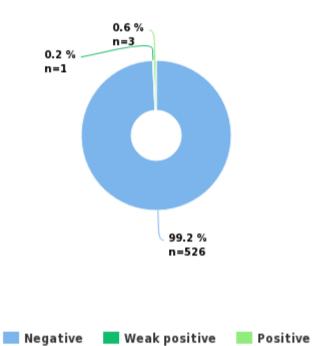

| Result        | Result count |
|---------------|--------------|
| Negative      | 526          |
| Weak positive | 1            |
| Positive      | 3            |
| Total:        | 530          |

Copyright © Labquality Oy