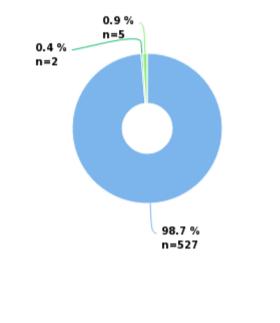

Sample S003 Streptococcus A Ag

### **STREPTOCOCCUS A AG**

| Profession              | AVR success rate |
|-------------------------|------------------|
| Laboratory professional | 99.3 %           |
| Nursing                 | 98 %             |
| Assisting personnel     | 100 %            |
| Doctor                  | 100 %            |
| Other                   | 100 %            |
| Total:                  | 98.7 %           |

| Result        | Result count |
|---------------|--------------|
| Negative      | 527          |
| Weak positive | 2            |
| Positive      | 5            |
| Total:        | 534          |

Copyright © Labquality Oy