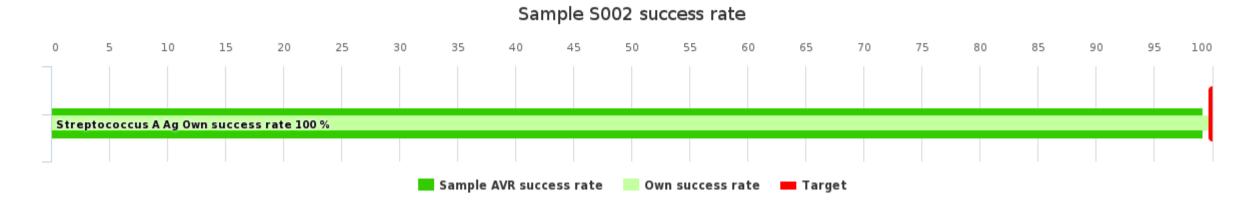

| Negative      | 28  |
|---------------|-----|
| Weak positive | 28  |
| O Positive    | 478 |
| Total:        | 534 |

Copyright © Labquality Oy

Sample S002

| Sample S002 results | Responded          | Own score | Max score | Own success rate | Difference | AVR success rate | Count |
|---------------------|--------------------|-----------|-----------|------------------|------------|------------------|-------|
|                     | Streptococcus A Ag | 2         | 2         | 100 %            | 0.8 %      | 99.2 %           | 530   |
| Total:              |                    | 2         | 2         | 100 %            | 0.8 %      | 99.2 %           | 530   |

#### **STREPTOCOCCUS A AG**

| Profession              | AVR success rate |
|-------------------------|------------------|
| Laboratory professional | 99.6 %           |
| Nursing                 | 98.8 %           |
| Assisting personnel     | 100 %            |
| Doctor                  | 100 %            |
| Other                   | 100 %            |
| Total:                  | 99.2 %           |