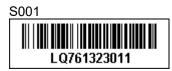

#### Specimens

Please find enclosed 3 simulated pharyngeal samples S001, S002 and S003, each 1 mL.

#### INSTRUCTIONS

Product no. 5595 LQ761323011-013/US

Subcontracting: Sample pretesting

If the kit is incomplete or contains damaged specimens, please report immediately to info@labquality.fi.

The results should be reported no later than **March 24, 2023**.