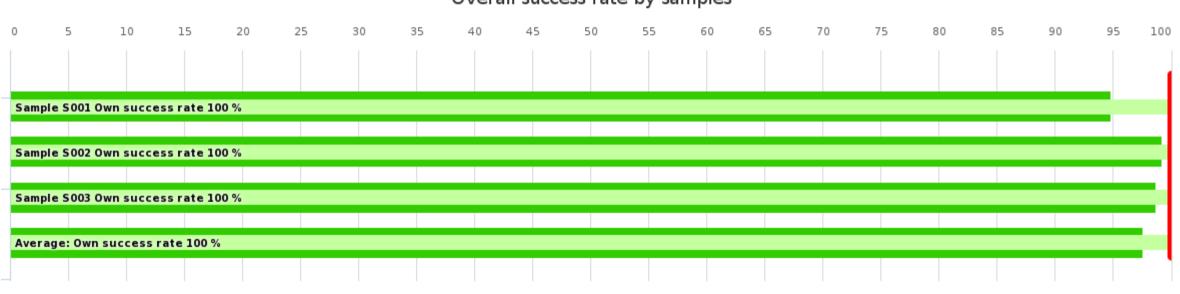

### Summary

📕 Sample AVR success rate 🛛 📃 Own success rate 🛛 💻 Target

| Summary           | Own score | Max score | Own success rate | Difference | AVR success rate |
|-------------------|-----------|-----------|------------------|------------|------------------|
| Sample S001       | 2         | 2         | 100 %            | 5.2 %      | 94.8 %           |
| Sample S002       | 2         | 2 100 %   |                  | 0.8 %      | 99.2 %           |
| Sample S003       | 2         | 2         | 100 %            | 1.3 %      | 98.7 %           |
| Average:          |           |           | 100 %            | 2.4 %      | 97.6 %           |
| History           |           | Test nr.  | Own success rate | Difference | AVR success rate |
| History not found |           |           |                  |            |                  |

### Overall success rate by samples

Copyright © Labquality Oy

XXXX

Sample S001

| Sample S001 results | Responded          | Own score | Max score | Own success rate | Difference | AVR success rate | Count |
|---------------------|--------------------|-----------|-----------|------------------|------------|------------------|-------|
|                     | Streptococcus A Ag | 2         | 2         | 100 %            | 5.2 %      | 94.8 %           | 534   |
| Total:              |                    | 2         | 2         | 100 %            | 5.2 %      | 94.8 %           | 534   |