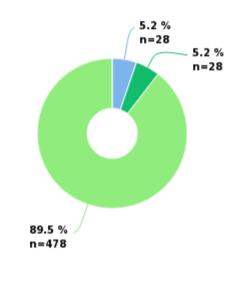

Copyright © Labquality Oy

| Х | X | Х | Χ |
|---|---|---|---|
|   |   |   |   |

|          |          | Biosynex, Streptop A                            |     | 1 |              |    |       |       |        |
|----------|----------|-------------------------------------------------|-----|---|--------------|----|-------|-------|--------|
|          |          | Sekisui Diagnostics, OSOM Strep A               |     | 1 |              |    |       |       |        |
| Doctor   |          |                                                 | 1   |   | -            | -  |       |       | 100 %  |
|          | Positive |                                                 | 1   |   | -            |    |       |       | 100 %  |
|          |          | Aidian (Orion Diagnostica), QuikRead go Strep A |     | 1 |              |    |       |       |        |
| Other    |          |                                                 | 2   |   | -            | -  |       |       | 100 %  |
|          | Positive |                                                 | 2   |   | -            |    |       |       | 100 %  |
|          |          | Salofa, Strep A Blue Line                       |     | 1 |              |    |       |       |        |
|          |          | Sekisui Diagnostics, OSOM Strep A               |     | 1 |              |    |       |       |        |
| Total:   |          |                                                 | 534 |   | 2            | 2  | 100 % | 5.2 % | 94.8 % |
|          |          |                                                 |     |   |              |    |       |       |        |
| Result   |          |                                                 |     |   | Result count |    |       |       |        |
| Negative |          |                                                 |     |   |              | 28 |       |       |        |

| Negative      | 28  |
|---------------|-----|
| Weak positive | 28  |
| O Positive    | 478 |
| Total:        | 534 |

Copyright © Labquality Oy

Sample S002

| Sample S002 results | Responded          | Own score | Max score | Own success rate | Difference | AVR success rate | Count |
|---------------------|--------------------|-----------|-----------|------------------|------------|------------------|-------|
|                     | Streptococcus A Ag | 2         | 2         | 100 %            | 0.8 %      | 99.2 %           | 530   |
| Total:              |                    | 2         | 2         | 100 %            | 0.8 %      | 99.2 %           | 530   |