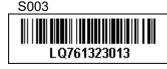

#### Specimens

Please find enclosed 3 simulated pharyngeal samples S001, S002 and S003, each 1 mL.

#### INSTRUCTIONS

Product no. 5595 LQ761323011-013/US

Subcontracting: Sample pretesting

If the kit is incomplete or contains damaged specimens, please report immediately to info@labquality.fi.

The results should be reported no later than **March 24, 2023**.