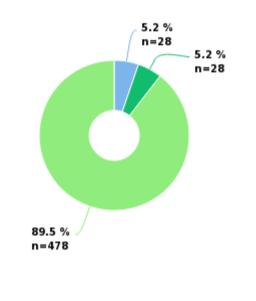

| Negative      | 28  |
|---------------|-----|
| Weak positive | 28  |
| O Positive    | 478 |
| Total:        | 534 |

Copyright © Labquality Oy

Sample S002

| Sample S002 results | Responded          | Own score | Max score | Own success rate | Difference | AVR success rate | Count |
|---------------------|--------------------|-----------|-----------|------------------|------------|------------------|-------|
|                     | Streptococcus A Ag | 2         | 2         | 100 %            | 0.8 %      | 99.2 %           | 530   |
| Total:              |                    | 2         | 2         | 100 %            | 0.8 %      | 99.2 %           | 530   |