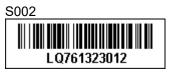

#### Specimens

Please find enclosed 3 simulated pharyngeal samples S001, S002 and S003, each 1 mL.

#### INSTRUCTIONS

Product no. 5595 LQ761323011-013/US

Subcontracting: Sample pretesting

If the kit is incomplete or contains damaged specimens, please report immediately to info@labquality.fi.

The results should be reported no later than **March 24, 2023**.