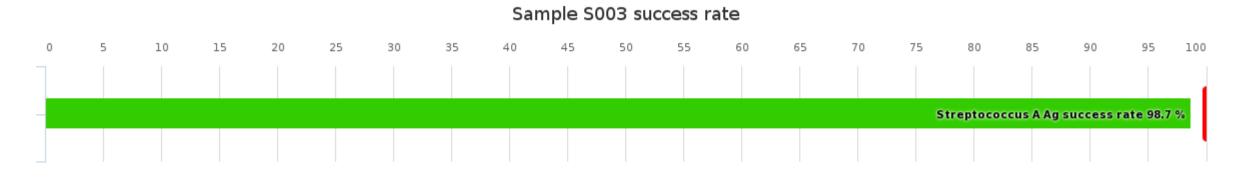

Sample S003

| Sample S003 results | Responded          | Own score | Max score | Own success rate | Difference | AVR success rate | Count |
|---------------------|--------------------|-----------|-----------|------------------|------------|------------------|-------|
|                     | Streptococcus A Ag | 2         | 2         | 100 %            | 1.3 %      | 98.7 %           | 534   |
| Total:              |                    | 2         | 2         | 100 %            | 1.3 %      | 98.7 %           | 534   |