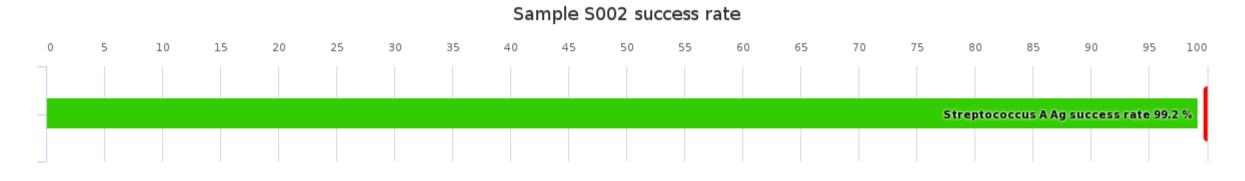

Sample S003

| Sample S003 results | Responded          | Own score | Max score | Own success rate | Difference | AVR success rate | Count |
|---------------------|--------------------|-----------|-----------|------------------|------------|------------------|-------|
|                     | Streptococcus A Ag | 2         | 2         | 100 %            | 1.3 %      | 98.7 %           | 534   |
| Total:              |                    | 2         | 2         | 100 %            | 1.3 %      | 98.7 %           | 534   |