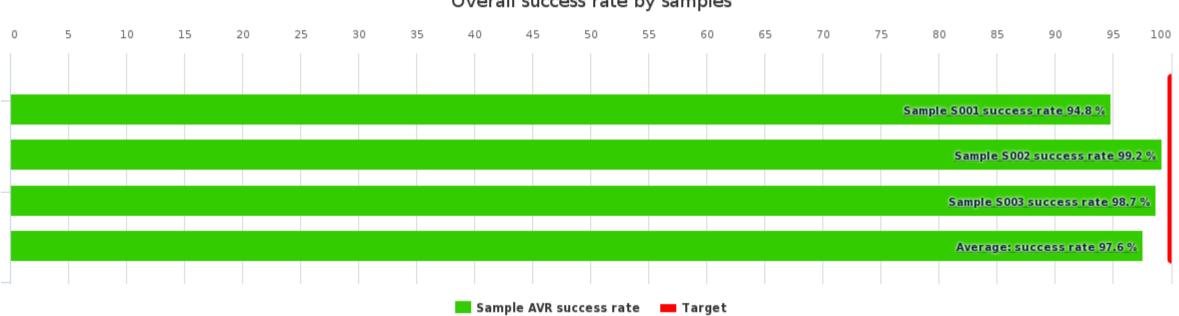

### Summary

📕 Sample AVR success rate 🛛 📃 Own success rate 🛛 💻 Target

| Summary           | Own score | Max score | Own success rate | Difference | AVR success rate |
|-------------------|-----------|-----------|------------------|------------|------------------|
| Sample S001       | 2         | 2         | 100 %            | 5.2 %      | 94.8 %           |
| Sample S002       | 2         | 2 100 %   |                  | 0.8 %      | 99.2 %           |
| Sample S003       | 2         | 2         | 100 %            | 1.3 %      | 98.7 %           |
| Average:          |           |           | 100 %            | 2.4 %      | 97.6 %           |
| History           |           | Test nr.  | Own success rate | Difference | AVR success rate |
| History not found |           |           |                  |            |                  |

### Overall success rate by samples

Copyright © Labquality Oy

XXXX

Sample S001

| Sample S001 results | Responded          | Own score | Max score | Own success rate | Difference | AVR success rate | Count |
|---------------------|--------------------|-----------|-----------|------------------|------------|------------------|-------|
|                     | Streptococcus A Ag | 2         | 2         | 100 %            | 5.2 %      | 94.8 %           | 534   |
| Total:              |                    | 2         | 2         | 100 %            | 5.2 %      | 94.8 %           | 534   |