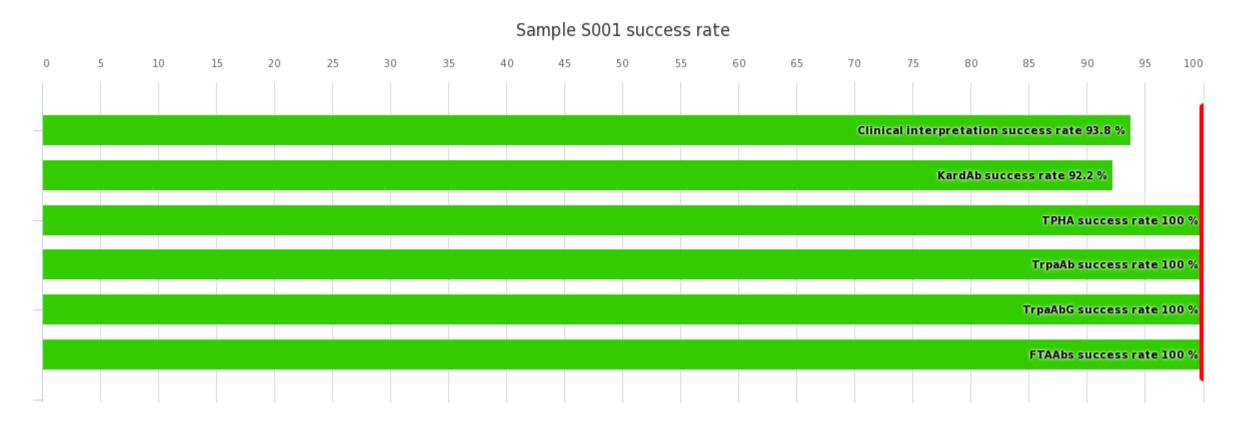

### Sample S001

| Sample S001 results | Responded               | AVR success rate | Count |
|---------------------|-------------------------|------------------|-------|
|                     | Clinical interpretation | 93.8 %           | 172   |
|                     | KardAb                  | 92.2 %           | 90    |
|                     | ТРНА                    | 100 %            | 48    |
|                     | TrpaAb                  | 100 %            | 130   |
|                     | TrpaAbG                 | 100 %            | 5     |
|                     | TrpaAbM                 | -                | 6     |
|                     | FTAAbs                  | 100 %            | 21    |
| Total:              |                         | 95.6 %           | 472   |