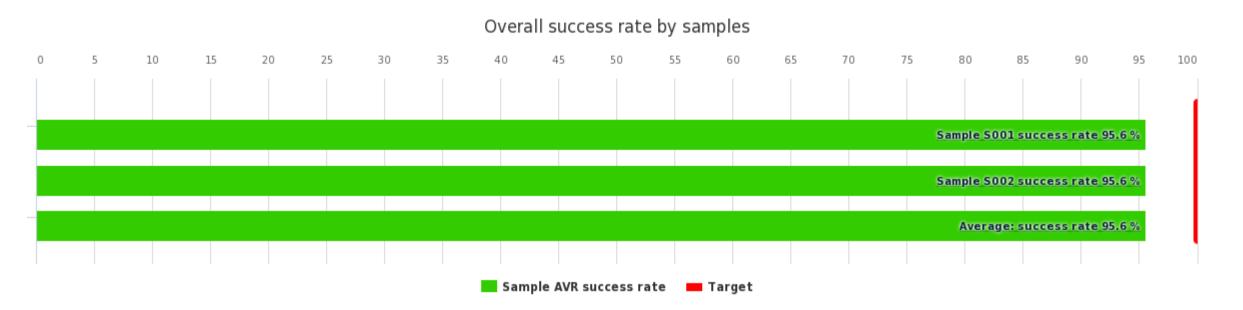

### Summary

| Summary     | AVR success rate |
|-------------|------------------|
| Sample S001 | 95.6 %           |
| Sample S002 | 95.6 %           |
| Average:    | 95.6 %           |

Copyright © Labquality Oy