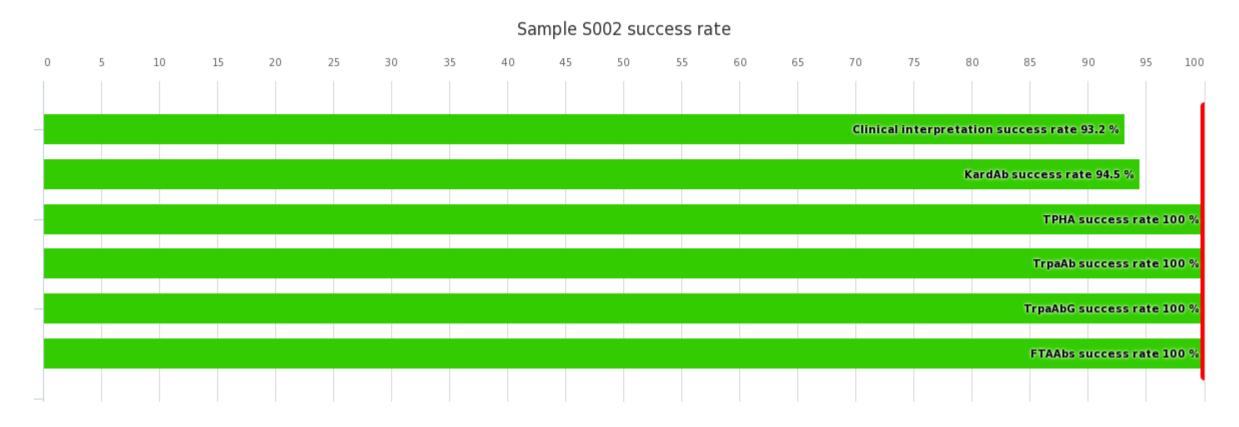

### Sample S002

| Sample S002 results | Responded               | AVR success rate | Count |
|---------------------|-------------------------|------------------|-------|
|                     | Clinical interpretation | 93.2 %           | 170   |
|                     | KardAb                  | 94.5 %           | 91    |
|                     | ТРНА                    | 100 %            | 48    |
|                     | TrpaAb                  | 100 %            | 130   |
|                     | TrpaAbG                 | 100 %            | 5     |
|                     | TrpaAbM                 | -                | 6     |
|                     | FTAAbs                  | 100 %            | 21    |
| Total:              |                         | 95.6 %           | 471   |